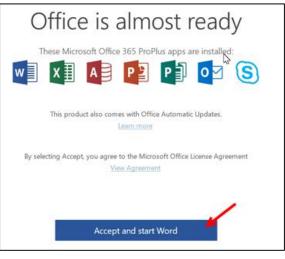

## OneDrive First Run

1. Make sure that Office has been launched, open Word, and that the Accept and start button has been clicked.

- 2. Click on the OneDrive clouds icon in the system tray.
- 3. Click the Sign In button.