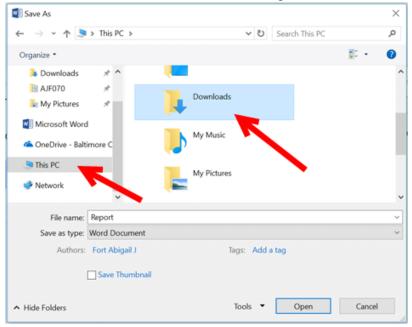

## Local Saving Option

If for some reason the **OneDrive – Baltimore County Public Schools** location is not available there is a local save area that students can access on their devices.

From the save dialog box click on **Downloads** that will be under **Quick access\***. Saving files in this location is allowed.

| 🗐 Save As                                      |                                         |           |                | ×                                  |
|------------------------------------------------|-----------------------------------------|-----------|----------------|------------------------------------|
| ← → · ↑ 🍺                                      | > This PC > Downloads                   | v U       | Search Downloa | ads 🔎                              |
| Organize • New                                 | w folder                                |           |                | <b>⊪</b> • <b>()</b>               |
| Quick access     Desktop     Downloads     Alf | imore C                                 | ^         |                | late modified<br>1/30/2018 3:11 PM |
|                                                | ~ <                                     |           |                | >                                  |
| File name:                                     |                                         |           |                | ~                                  |
| Save as type:<br>Authors:                      | Word Document<br>Fc J<br>Save Thumbnail | Tags: Add | a tag          | ~                                  |
| A Hide Folders                                 |                                         | Tools 🔻   | Save           | Cancel                             |