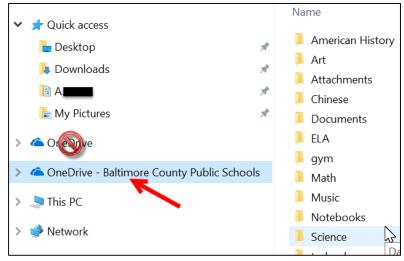

## Save to OneDrive

1. From the save dialog box select **OneDrive – Baltimore County Public Schools** and save the file as normal.

| Save As                                                                                                                                             |                                                                                      |                           | ×                                                            |
|-----------------------------------------------------------------------------------------------------------------------------------------------------|--------------------------------------------------------------------------------------|---------------------------|--------------------------------------------------------------|
| ← → × ↑ 🝊 > OneDrive                                                                                                                                | e - Baltimore County P > 🗸 🖏                                                         | Search OneDrive - Baltimo | re C 🔎                                                       |
| Organize   New folder                                                                                                                               |                                                                                      |                           | • ?                                                          |
| <ul> <li>Downloads * ^</li> <li>AJF070 *</li> <li>My Pictures *</li> <li>Microsoft Word</li> <li>OneDrive - Baltimore C</li> <li>This PC</li> </ul> | Name<br>American History<br>Art<br>Attachments<br>Chinese<br>Documents<br>ELA<br>gym | Status                    | Date<br>9/2(<br>9/2(<br>9/2(<br>9/2(<br>9/2(<br>9/2(<br>9/2( |
| > 🔮 Network                                                                                                                                         | Math                                                                                 | 6                         | 9/2( <b>v</b>                                                |
| File name: Citatation                                                                                                                               |                                                                                      |                           | ~                                                            |
| Save as type: Word Docu                                                                                                                             | ment                                                                                 |                           | ~                                                            |
| Authors: Fort Abiga                                                                                                                                 |                                                                                      | ag                        |                                                              |
| ▲ Hide Folders                                                                                                                                      | Tools 🔻                                                                              | Save Ca                   | ncel                                                         |

2. This location can be used even if the device is off line. The file is stored locally and then uploaded to the cloud location when back on the network.