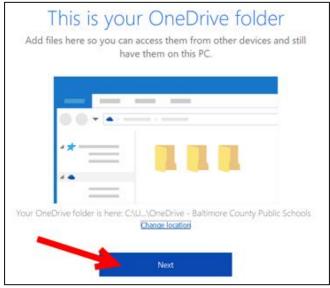

#### 5. Click Next.

6. Click the right arrow to advance through the intro screens.

| Welcome to OneDrive                    |             |  |  |  |
|----------------------------------------|-------------|--|--|--|
|                                        |             |  |  |  |
| To add items, drag them into the OneDr | ive folder. |  |  |  |

7. Click Open my OneDrive folder button.

8. The folder will open and the OneDrive cloud icon will turn blue.

Baltimore County Public Schools Office of Innovation and Digital Safety: Where to Save on the Student Device December 2018 OneDrive Baltimore County Public Schools is now available in the File Explorer.