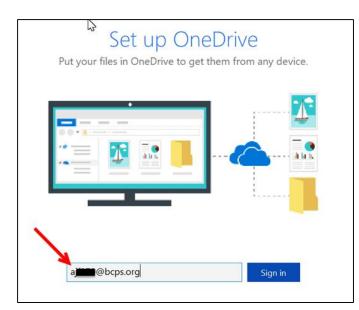

4. Enter FULL user name WITH the @bcps.org where it says Enter your email address. Do NOT use a private email account. (Graphic on next page.)

Baltimore County Public Schools Office of Innovation and Digital Safety: Where to Save on the Student Device December 2018