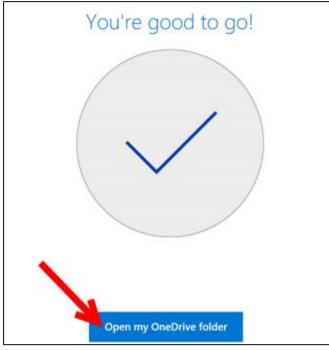

7. Click Open my OneDrive folder button.

8. The folder will open and the OneDrive cloud icon will turn blue.

Baltimore County Public Schools Office of Innovation and Digital Safety: Where to Save on the Student Device December 2018 OneDrive Baltimore County Public Schools is now available in the File Explorer.