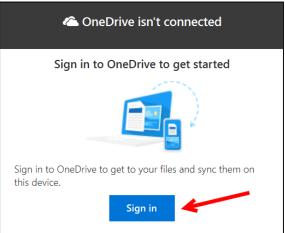

## OneDrive First Run

1. Make sure that Office has been launched, open Word, and that the Accept and start button has been clicked.

- 2. Click on the OneDrive clouds icon in the system tray.
- 3. Click the Sign In button.